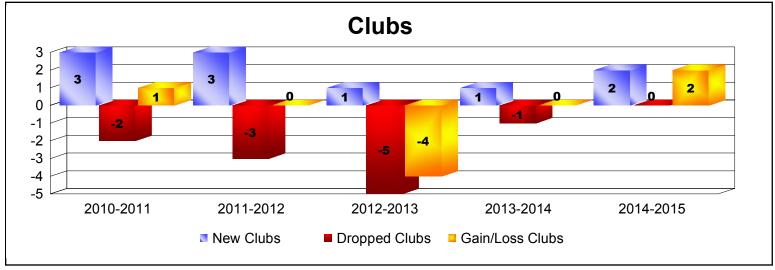

District 118 Y

As of June 2015 Cumulative

| Year      | New<br>Clubs | Dropped<br>Clubs | Gain/<br>Loss<br>Clubs | New<br>Members | Charter<br>Members | Reinstate<br>Members | Transfer<br>Members | Total<br>Member<br>Added | Total<br>Members<br>Dropped | Gain/<br>Loss<br>Members |
|-----------|--------------|------------------|------------------------|----------------|--------------------|----------------------|---------------------|--------------------------|-----------------------------|--------------------------|
| 2010-2011 | 3            | -2               | 1                      | 166            | 89                 | 14                   | 23                  | 292                      | -235                        | 57                       |
| 2011-2012 | 3            | -3               | 0                      | 171            | 72                 | 8                    | 21                  | 272                      | -307                        | -35                      |
| 2012-2013 | 1            | -5               | -4                     | 127            | 29                 | 7                    | 31                  | 194                      | -348                        | -154                     |
| 2013-2014 | 1            | -1               | 0                      | 149            | 31                 | 1                    | 16                  | 197                      | -187                        | 10                       |
| 2014-2015 | 2            | 0                | 2                      | 211            | 69                 | 10                   | 14                  | 304                      | -225                        | 79                       |
| Average   | 2            | -2               | 0                      | 165            | 58                 | 8                    | 21                  | 252                      | -260                        | -9                       |