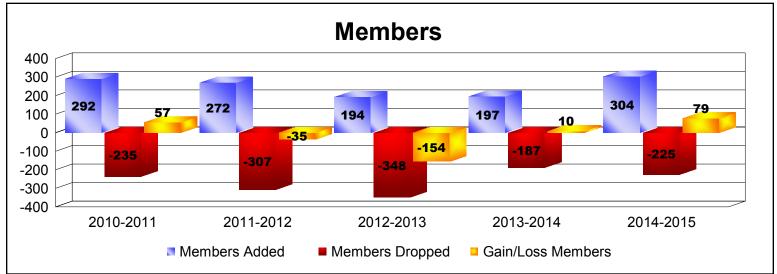

District 118 Y

As of June 2015 Cumulative

| Year      | New<br>Clubs | Dropped<br>Clubs | Gain/<br>Loss<br>Clubs | New<br>Members | Charter<br>Members | Reinstate<br>Members | Transfer<br>Members | Total<br>Member<br>Added | Total<br>Members<br>Dropped | Gain/<br>Loss<br>Members |
|-----------|--------------|------------------|------------------------|----------------|--------------------|----------------------|---------------------|--------------------------|-----------------------------|--------------------------|
| 2010-2011 | 3            | -2               | 1                      | 166            | 89                 | 14                   | 23                  | 292                      | -235                        | 57                       |
| 2011-2012 | 3            | -3               | 0                      | 171            | 72                 | 8                    | 21                  | 272                      | -307                        | -35                      |
| 2012-2013 | 1            | -5               | -4                     | 127            | 29                 | 7                    | 31                  | 194                      | -348                        | -154                     |
| 2013-2014 | 1            | -1               | 0                      | 149            | 31                 | 1                    | 16                  | 197                      | -187                        | 10                       |
| 2014-2015 | 2            | 0                | 2                      | 211            | 69                 | 10                   | 14                  | 304                      | -225                        | 79                       |
| Average   | 2            | -2               | 0                      | 165            | 58                 | 8                    | 21                  | 252                      | -260                        | -9                       |